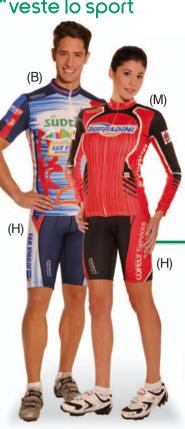

### PONZENÍ veste lo sport

|                                                                                                                | TOUR                                     | VUELTA |
|----------------------------------------------------------------------------------------------------------------|------------------------------------------|--------|
| (A) Sleeveless<br>(jack)<br>(jack coolmax)                                                                     |                                          |        |
| (B) Shirt short sleeves<br>(jack)<br>(jack coolmax)                                                            |                                          |        |
| (K) Shirt short sleeves full zip (jack) (jack coolmax)                                                         |                                          |        |
| (C) Shirt long sleeves (jack) (jack coolmax) (winter stretch)                                                  |                                          |        |
| (M) Shirt long sleeves full zip<br>(jack)<br>(jack coolmax)<br>(winter stretch)                                |                                          |        |
| (H) Salopette<br>(stretch power)                                                                               |                                          |        |
| <ul><li>(R) Body short sleeves<br/>(stretch power)</li><li>(S) Body long sleeves<br/>(stretch power)</li></ul> |                                          |        |
| (T) Tights (stretch power) (winter stretch)                                                                    | J. J |        |
| (J) Jacket (windtex)                                                                                           |                                          |        |
| (O) Arm warmers<br>(stretch power)<br>(winter stretch)                                                         |                                          |        |