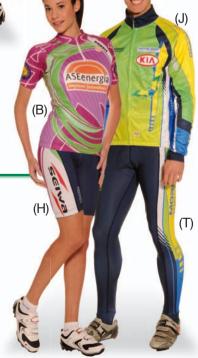

Our TOUR and VUELTA models have a different shoulder shape to each other, this is also the case in the back panel of Salopette and Tights.

The images below show a small sample of the many achievable designs, the customer can combine a design, colours and logos when using the on-line drawing tool built into our website, see: www.panzeri.com

#### TOUR

Complete collection and prices on page 13.

#### **VUELTA**

Complete collection and prices on page 13.

### PONZENÍ veste lo sport

|                                                                                                                | TOUR                                     | VUELTA |
|----------------------------------------------------------------------------------------------------------------|------------------------------------------|--------|
| (A) Sleeveless<br>(jack)<br>(jack coolmax)                                                                     |                                          |        |
| (B) Shirt short sleeves<br>(jack)<br>(jack coolmax)                                                            |                                          |        |
| (K) Shirt short sleeves full zip (jack) (jack coolmax)                                                         |                                          |        |
| (C) Shirt long sleeves (jack) (jack coolmax) (winter stretch)                                                  |                                          |        |
| (M) Shirt long sleeves full zip<br>(jack)<br>(jack coolmax)<br>(winter stretch)                                |                                          |        |
| (H) Salopette<br>(stretch power)                                                                               |                                          |        |
| <ul><li>(R) Body short sleeves<br/>(stretch power)</li><li>(S) Body long sleeves<br/>(stretch power)</li></ul> |                                          |        |
| (T) Tights (stretch power) (winter stretch)                                                                    | J. J |        |
| (J) Jacket (windtex)                                                                                           |                                          |        |
| (O) Arm warmers<br>(stretch power)<br>(winter stretch)                                                         |                                          |        |