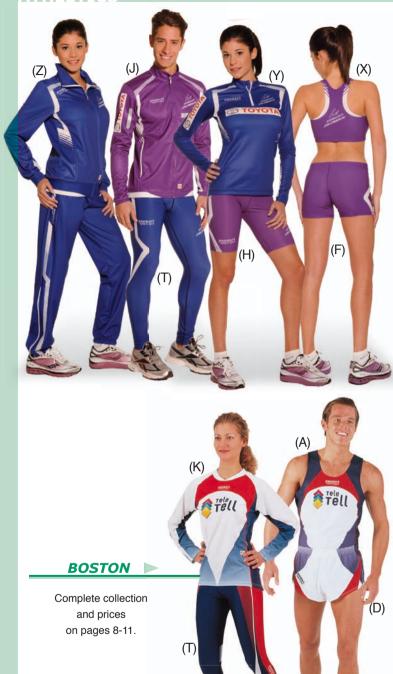

### PONZENÍ veste lo sport

|     |                                                                           | SAN DIEGO | BOSTON |
|-----|---------------------------------------------------------------------------|-----------|--------|
| (A) | Singlet man<br>(silk coolmax)                                             |           |        |
| (B) | Singlet woman<br>(silk coolmax)                                           | 1-1       |        |
| (O) | Tank top<br>(silk coolmax)                                                | <b>-</b>  |        |
| (D) | Shorts<br>(silk coolmax)                                                  |           |        |
|     | Shirt short sleeves (jack coolmax) Shirt short sleeves zip (jack coolmax) |           | B      |
| (K) | Shirt long sleeves (jack coolmax) (winter stretch)                        |           |        |
| (Y) | Shirt long sleeves zip<br>(jack coolmax)<br>(winter stretch)              |           |        |
| (J) | Jacket<br>(windtex)                                                       |           |        |
| (Z) | Tracksuit<br>(filanca)                                                    |           |        |

## PONZENÍ veste lo sport

| veste lo sport                                                                               | SAN DIEGO                                      | BOSTON |
|----------------------------------------------------------------------------------------------|------------------------------------------------|--------|
| (M) Singlet man tights (stretch power)                                                       | 19                                             | Ă      |
| (N) Singlet woman tights (stretch power)                                                     |                                                |        |
| (C) Top woman (stretch power)                                                                | 1-1                                            |        |
| (X) Top woman x back (stretch power)                                                         | 1-00                                           | A      |
| (E) Slip woman<br>(stretch power)                                                            | 50                                             | 53     |
| (F) Hot pants (stretch power)                                                                |                                                |        |
| (H) Short tights (stretch power)                                                             |                                                |        |
| <ul><li>(L) Body man (stretch power)</li><li>(S) Body woman tights (stretch power)</li></ul> |                                                |        |
| (R) Body woman (stretch power)                                                               |                                                |        |
| (U) Corsaire<br>(stretch power)                                                              | 5                                              |        |
| (T) Leggings (stretch power) (winter stretch)                                                | <b>\$</b> \\\\\\\\\\\\\\\\\\\\\\\\\\\\\\\\\\\\ |        |