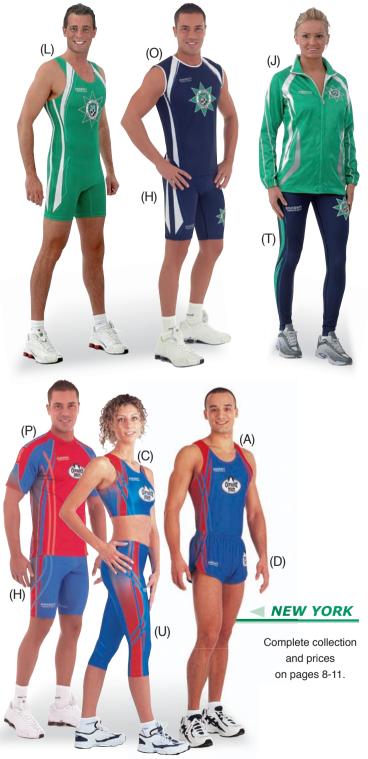

## PONZECÍ veste lo sport

| MIAMI | NEW YORK | JAMAICA |
|-------|----------|---------|
|       |          |         |
|       |          |         |
|       |          |         |
|       |          |         |
|       |          |         |
|       |          |         |
|       |          |         |
|       |          |         |